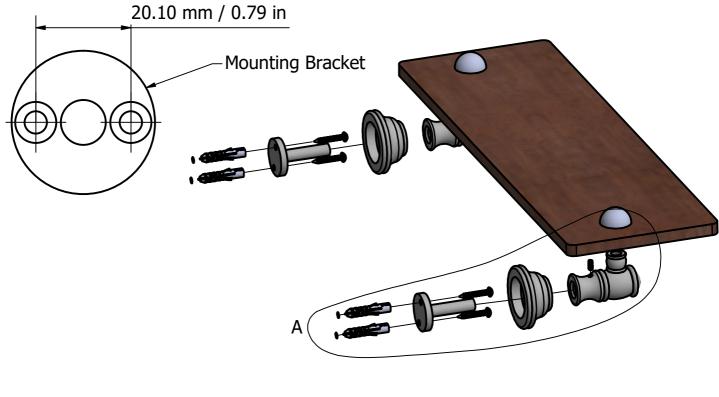

## (Step1: Drill Holes in Wall for screws or screw anchors and attached Mounting Bracket to Wall

Determine your desired location for installation and make a mark for the location of the mounting bracket. Remove mounting Bracket from backplate by loosening set screw in backplate as pictured below. Place center hole of mounting bracket over mark made above. Make 4 marks where mounting screws will be placed as shown below. Drill hole at each of the marks. (You may substitute other style mounting anchors or screws if desired). Place anchors into the holes made. Slip backplate and post onto mounting bracket. After straightening the post into position, tighten the set screw to secure.

DETAIL A