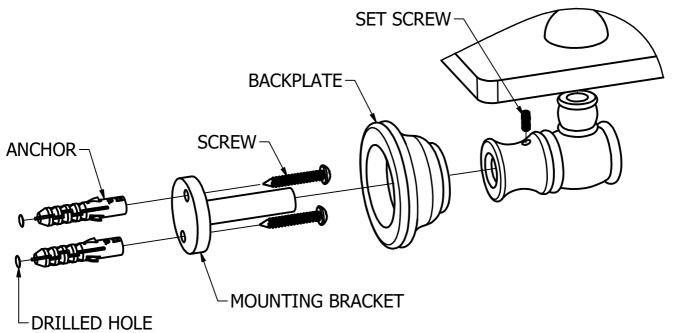

## (Step1: Drill Holes in Wall for screws or screw anchors and attached Mounting Bracket to Wall

Determine your desired location for installation and make a mark for the location of the mounting bracket. Remove mounting Bracket from backplate by loosening set screw in backplate as pictured below. Place center hole of mounting bracket over mark made above. Make 4 marks where mounting screws will be placed as shown below. Drill hole at each of the marks. (You may substitute other style mounting anchors or screws if desired). Place anchors into the holes made. Slip backplate and post onto mounting bracket. After straightening the post into position, tighten the set screw to secure.